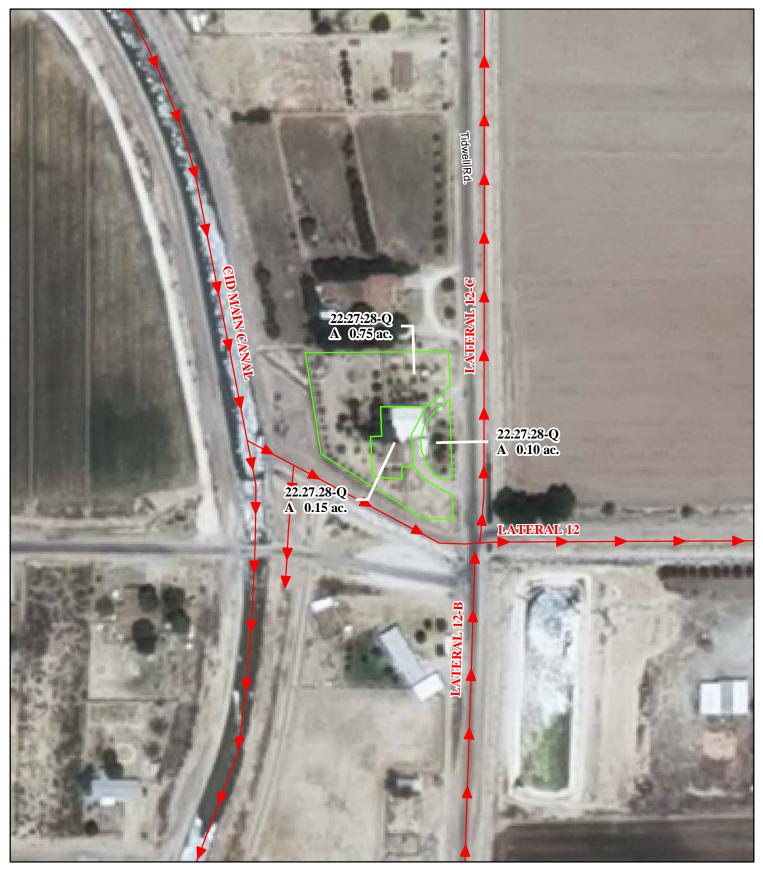

## f. Location and Amount of Irrigated Acreage:

Section 28, Township 22S, Range 27E, N.M.P.M.

Pt. SE<sup>1</sup>/4

1.00 acres

Total: 1.00 acres

As shown on the attached revised Hydrographic Survey Map for Subfile No. 22.27.28-Q, and the CID Section Hydrographic Survey Map Sheet No. 33 (1999-2011), included in Part F of this Appendix, representing the Court record as of the date of the filing of this Decree.